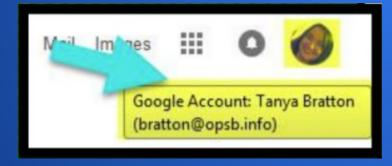

#### NOW YOU'LL SEE

that you are signed in to your Google Apps for Education account!