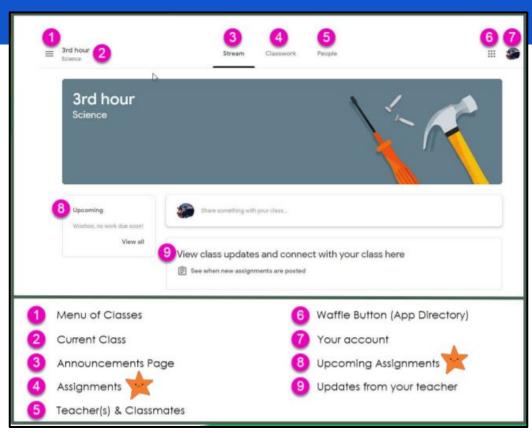

to obtain this private information OR ask them to add you as a parent via email!





2

Type
www.google.com into
your web address
bar.

TechSupport OPSB Remote Support





Click on <u>SIGN IN</u> in the upper right hand corner of the browser window.



Type in your child's Google Email address & click "next."







#### NOW YOU'LL SEE

that you are signed in to your Google Apps for Education account!





### GOOGLE SUITE

Click on the 9 square (Waffle/Rubik's Cube) icon in the top right hand corner to see the Google Suite of Products!

# GOOGLE ICONS TO RECOGNIZE:































SITES















CLOUD SEARCH YOUTUBE

VAULT







Click on the waffle button and then the Google Classroom icon.





2

Click on the class you wish to view.



Page tools (left side)









Assignment details

## ACCESS ANYWHERE









**IPHONE** 



TABLET



DESKTOP



allow you to edit Google
assignments from
any device that is connected
to the internet!





### Questions?





Email your students teacher: <u>Staff Directory</u>