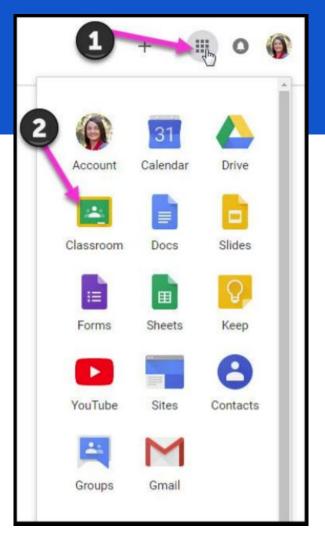

### GOOGLE SUITE

Click on the 9 square (Waffle/Rubik's Cube) icon in the top right hand corner to see the Google Suite of Products!

# GOOGLE ICONS TO RECOGNIZE:

SITES

CLOUD SEARCH YOUTUBE

VAULT

Click on the waffle button and then the Google Classroom icon.

2

Click on the class you wish to view.

Page tools (left side)