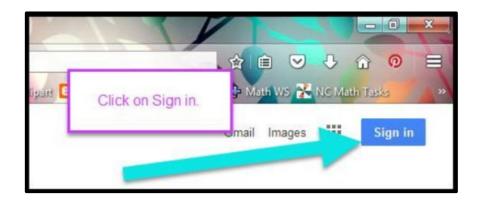

2

Type
www.google.com into
your web address
bar.

TechSupport OPSB Remote Support

Click on <u>SIGN IN</u> in the upper right hand corner of the browser window.

Type in your child's Google Email address & click "next."