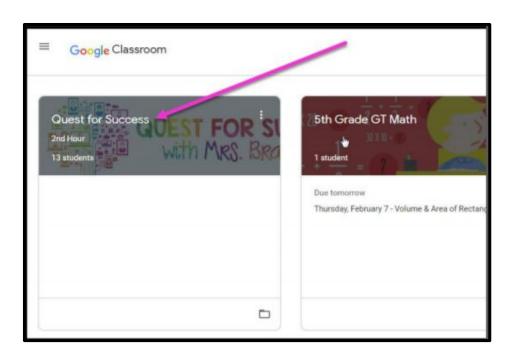

# GOOGLE ICONS TO RECOGNIZE:

SITES

CLOUD SEARCH YOUTUBE

VAULT

Click on the waffle button and then the Google Classroom icon.

2

Click on the class you wish to view.

Page tools (left side)