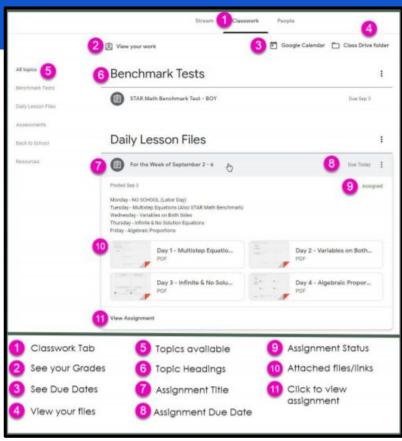

o obtain this private information OR ask them to add you as a parent via email!





2

Type
www.google.com into
your web address
bar.

TechSupport OPSB Remote Support





Click on <u>SIGN IN</u> in the upper right hand corner of the browser window.



Type in your child's Google Email address & click "next."







#### NOW YOU'LL SEE

that you are signed in to your Google Apps for Education account!





### GOOGLE SUITE

Click on the 9 square (Waffle/Rubik's Cube) icon in the top right hand corner to see the Google Suite of Products!

# GOOGLE ICONS TO RECOGNIZE:































SITES















CLOUD SEARCH YOUTUBE

VAULT







Click on the waffle button and then the Google Classroom icon.





2

Click on the class you wish to view.



Page tools (left side)









Assignment details

## ACCESS ANYWHERE









**IPHONE** 



TABLET



DESKTOP



allow you to edit Google
assignments from
any device that is connected
to the internet!





### Questions?





Email your students teacher: <u>Staff Directory</u>