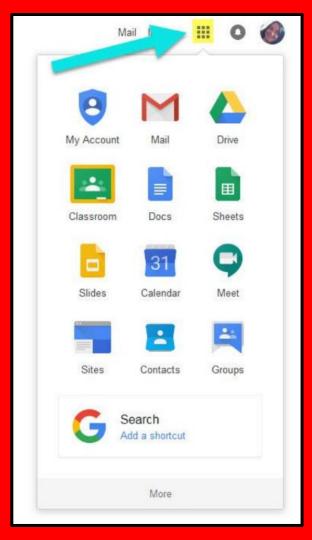

### GOOGLE SUITE

Click on the 9 square (Waffle/Rubik's Cube) icon in the top right hand corner to see the Google Suite of Products!

# GOOGLE ICONS TO RECOGNIZE:

SITES

CLOUD SEARCH YOUTUBE

VAULT

Click on the waffle button and then the Google Classroom icon.

2

Click on the class you wish to view.

Page tools (left side)