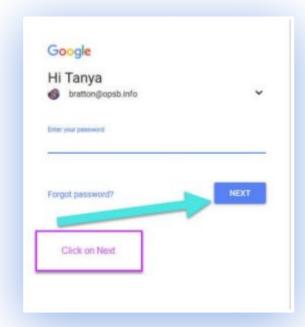

2

Type
www.google.com into
your web address
bar.

TechSupport OPSB Remote Support

Click on <u>SIGN IN</u> in the upper right hand corner of the browser window.

Type in your child's Google Email address & click "next."